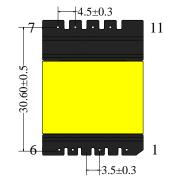

#### Note:

Bobbin type listed in the traditional style, transformer design parameters to customer needs or to inject prevail.