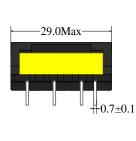

#### EQ2613 Bobbin Type 2

Information: Shape: EQ2613 1 Power: .60W

2 Mounting Orientation: Vertical 3 Size: 29(W) \*36(L) \* 13.5 (H)

4 Effective Ae (mm2): 83