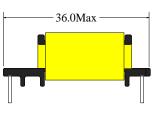

# Parameters/Dimensions: EQ2615 Bobbin Type

Information: Shape: EQ2615 1 Power:.60W

2 Mounting Orientation: Vertical 3 Size: 29(W) \*36.5(L) \* 15.5

(H)

4 Effective Ae (mm2): 83

#### EQ2613 Bobbin Type 2

Information: Shape: EQ2613 1 Power: .60W

2 Mounting Orientation: Vertical 3 Size: 29(W) \*36(L) \* 13.5 (H)

4 Effective Ae (mm2): 83

#### **EQ2615 Bobbin Type 3**

Information: Shape: EQ2615 1 Power:.60W

2 Mounting Orientation: Vertical 3 Size: 29(W) \*36(L) \* 15 (H) 4 Effective Ae (mm2): 83