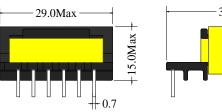

# Parameters/Dimensions: EQ2615 Bobbin Type

Information: Shape: EQ2615 1 Power:.60W

2 Mounting Orientation: Vertical 3 Size: 29(W) \*36.5(L) \* 15.5

(H)

4 Effective Ae (mm2): 83

#### EQ2613 Bobbin Type 2

Information: Shape: EQ2613 1 Power: .60W

2 Mounting Orientation: Vertical 3 Size: 29(W) \*36(L) \* 13.5 (H)

4 Effective Ae (mm2): 83

#### **EQ2615 Bobbin Type 3**

Information: Shape: EQ2615 1 Power:.60W

2 Mounting Orientation: Vertical 3 Size: 29(W) \*36(L) \* 15 (H) 4 Effective Ae (mm2): 83