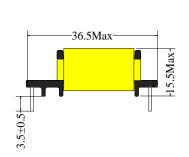

# Parameters/Dimensions: EQ2615 Bobbin Type

Information: Shape: EQ2615 1 Power:.60W

2 Mounting Orientation: Vertical 3 Size: 29(W) \*36.5(L) \* 15.5

(H)

4 Effective Ae (mm2): 83