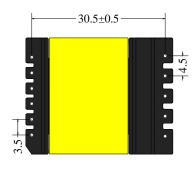

# Parameters/Dimensions: EQ2615 Bobbin Type

Information: Shape: EQ2615 1 Power:.60W

2 Mounting Orientation: Vertical 3 Size: 29(W) \*36.5(L) \* 15.5

(H)

4 Effective Ae (mm2): 83

#### EQ2613 Bobbin Type 2

Information: Shape: EQ2613 1 Power: .60W

2 Mounting Orientation: Vertical 3 Size: 29(W) \*36(L) \* 13.5 (H)

4 Effective Ae (mm2): 83

#### **EQ2615 Bobbin Type 3**

Information: Shape: EQ2615 1 Power:.60W

2 Mounting Orientation: Vertical 3 Size: 29(W) \*36(L) \* 15 (H) 4 Effective Ae (mm2): 83