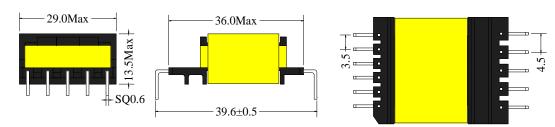

#### **EQ2615 Bobbin Type 3**

Information: Shape: EQ2615 1 Power:.60W

2 Mounting Orientation: Vertical 3 Size: 29(W) \*36(L) \* 15 (H) 4 Effective Ae (mm2): 83